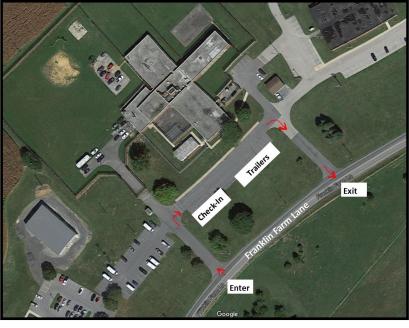

Over 48 inches \$15 per tire

You will receive conformation on your time choice by email or phone.

Location of Tire Collection Site: Old Franklin County Jail 625 Franklin Farm Lane Chambersburg, PA 17202